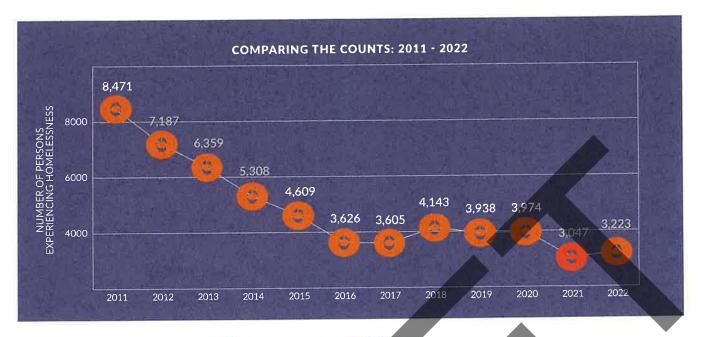

The Coalition for the Homeless led the Point in Time Count in January. 480 staff and volunteers fanned out across 3,740 square miles of Harris, Fort Bend and Montgomery counties to survey people experiencing homelessness. The count is so important to gauge the success of our programs, to know where more help is needed. Look for the results of the 2022 count to be available in March.