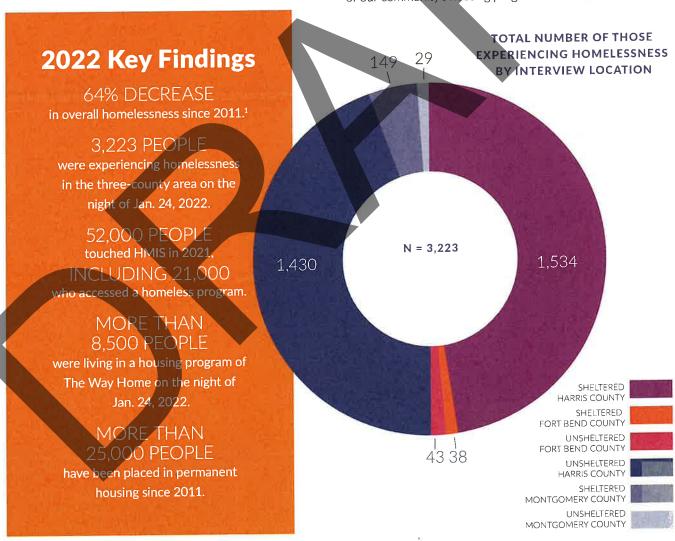

The Coalition for the Homeless led the Point in Time Count in January. 480 staff and volunteers fanned out across 3,740 square miles of Harris, Fort Bend and Montgomery counties to survey people experiencing homelessness. The count is so important to gauge the success of our programs, to know where more help is needed. Look for the results of the 2022 count to be available in March.