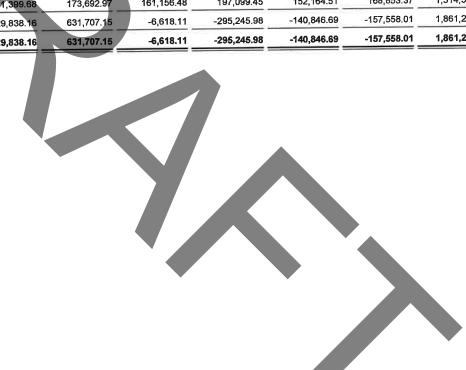

#### Midtown Management District Profit & Loss January through June 2023

| Accrual Basis                            |                  | January thr            | ough June 20          | 23                   |                       |                   |                         |
|------------------------------------------|------------------|------------------------|-----------------------|----------------------|-----------------------|-------------------|-------------------------|
|                                          | Jan 23           | Feb 23                 | Mar 23                | Apr 23               | May 23                | Jun 23            | TOTAL                   |
| Ordinary Income/Expense                  |                  |                        |                       |                      |                       |                   |                         |
| income<br>Int Income<br>Other Income     | 9,205.16<br>0.00 | 9,443.99<br>105,952.00 | 10,713.87<br>1,750.00 | 13,528.01<br>-100.00 | 17,178.20<br>2,975.00 | 15,742.13<br>0.00 | 75,811.36<br>110,577.00 |
| Revenue - Assessments                    | 2,482,032.68     | 690,004.13             | 142,074.50            | -111,574.54          | -8,835.38             | -4,446.77         | 3,189,254.62            |
| Total Income                             | 2,491,237.84     | 805,400.12             | 154,538.37            | -98,146.53           | 11,317.82             | 11,295.36         | 3,375,642.98            |
| Gross Profit                             | 2,491,237.84     | 805,400.12             | 154,538.37            | -98,146.53           | 11,317.82             | 11,295.36         | 3,375,642.98            |
| Expense<br>Cultural Arts & Entertainment | 124.44           | 19,236.20              | 2,590.03              | 59,329.64            | 14,970.51             | 22,668.86         | 118,919.68              |
| District Administration                  | 16,172.06        | 33,985.26              | 13,317.56             | 13,713.22            | 24,845.04             | 34,397.49         | 136,430.63              |
| Marketing & Economic Developmen          | 2,500.00         | 4,067.45               | 1,735.49              | 11,476.18            | 9,820.85              | 3,642.40          | 33,242.37               |
| Parking Benefits District                | 0.00             | 0.00                   | 0.00                  | 0.00                 | 0.00                  | 46.80             | 46.80                   |
| Reserve Funds                            | 0.00             | 0.00                   | 0.00                  | 0.00                 | 1,022.10              | 2,190.52          | 3,212.62                |
| Security and Public Safety               | 74,805,70        | 73,014.63              | 75,529.92             | 67,112.85            | 64,771.37             | 59,646.25         | 414,880.72              |
| Service & Maintenance                    | 563,466.23       | 30,358.18              | 67,983.48             | 45,467.56            | 36,294.64             | 38,071.05         | 781,641.14              |
| Urban Planning                           | 4,331.25         | 13,031.25              | 0.00                  | 0.00                 | 440.00                | 8,190.00          | 25,992.50               |
| Total Expense                            | 661,399.68       | 173,692.97             | 161,156.48            | 197,099.45           | 152,164.51            | 168,853.37        | 1,514,366.46            |
| Net Ordinary Income                      | 1,829,838.16     | 631,707.15             | -6,618.11             | -295,245.98          | -140,846.69           | -157,558.01       | 1,861,276.52            |
| Net Income                               | 1,829,838.16     | 631,707.15             | -6,618.11             | -295,245.98          | -140,846.69           | -157,558.01       | 1,861,276.52            |