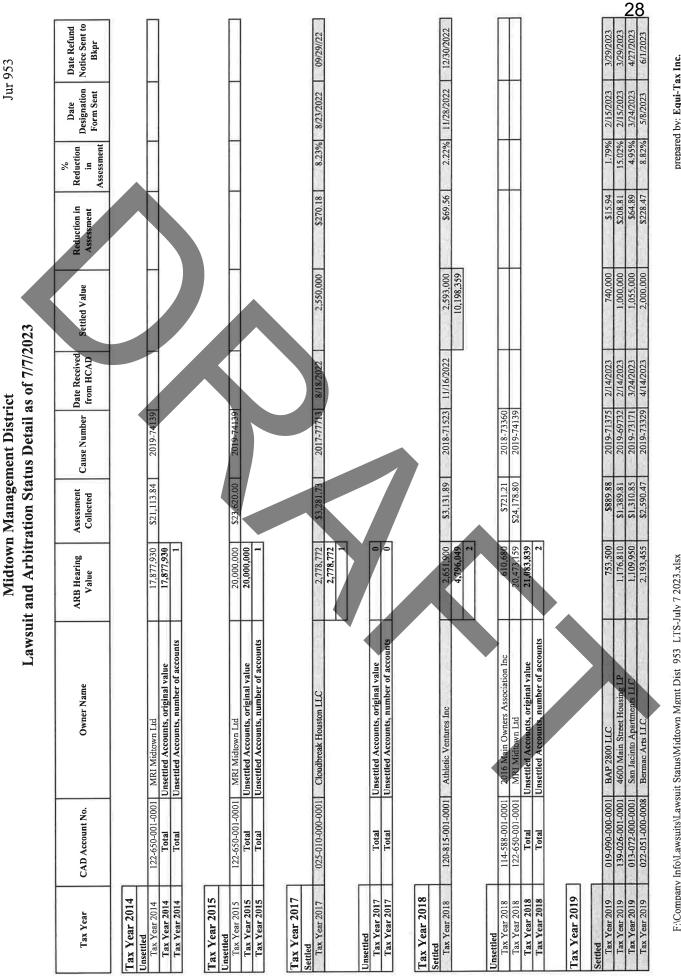

## Midtown Management District Balance Sheet Prev Year Comparison As of June 30, 2023

|                                         | Jun 30, 23                   | Jun 30, 22                   | \$ Change                | % Change       |
|-----------------------------------------|------------------------------|------------------------------|--------------------------|----------------|
| ASSETS                                  |                              |                              |                          |                |
| Current Assets                          |                              |                              |                          |                |
| Checking/Savings<br>Operating Funds     | 3,932,721.12                 | 3,432,355.48                 | 500,365.64               | 14.6%          |
| Restricted Funds                        | 11,422.70                    | 11,422.70                    | 0.00                     | 0.0%           |
| Total Checking/Savings                  | 3,944,143.82                 | 3,443,778.18                 | 500,365.64               | 14.5%          |
| Accounts Receivable<br>AR Current       | 4,483.75                     | 4,483.75                     | 0.00                     | 0.0%           |
| Assessments Receivable                  | 73,475.48                    | 141,879.13                   | -68,403.65               | -48.2%         |
| Total Accounts Receivable               | 77,959.23                    | 146,362.88                   | -68,403.65               | -46.7%         |
| Total Current Assets                    | 4,022,103.05                 | 3,590,141.06                 | 431,961.99               | 12.0%          |
| Other Assets                            |                              |                              |                          |                |
| Other Misc Assets                       | 36,959.00                    | 37,413.00                    | -454.00                  | -1.2%          |
| Total Other Assets                      | 36,959.00                    | 37,413.00                    | -454.00                  | -1.2%          |
| TOTAL ASSETS                            | 4,059,062.05                 | 3,627,554.06                 | 431,507.99               | 11.9%          |
| LIABILITIES & EQUITY                    |                              |                              |                          |                |
| Liabilities                             |                              |                              |                          |                |
| Current Liabilities                     |                              |                              |                          |                |
| Accounts Payable<br>Accounts Payable    | 166,697.23                   | 330,499.03                   | -163,801.80              | -49.6%         |
| Total Accounts Payable                  | 166,697.23                   | 330,499.03                   | -163,801.80              | -49.6%         |
| Other Current Liabilities               |                              |                              |                          |                |
| Accrued liability                       | 11,385.41                    | 100,388.00                   | -89,002.59               | -88.7%         |
| Bal due to MRA from FTA Reimbur         | 11,422.70                    | 11,322.95                    | 99.75                    | 0.9%           |
| Deferred Assessment Revenues            | 43,776.30                    | 115,726.24                   | -71,949.94               | -62.2%         |
| Other Misc Liabilities                  | 62,652.20                    | 49,612.23                    | 13,039.97                | 26.3%          |
| Total Other Current Liabilities         | 129,236.61                   | 277,049.42                   | -147,812.81              | -53.4%         |
| Total Current Liabilities               | 295,933.84                   | 607,548.45                   | -311,614.61              | -51.3%         |
| Total Liabilities                       | 295,933.84                   | 607,548.45                   | -311,614.61              | -51.3%         |
| Equity                                  |                              |                              |                          |                |
| Fund Balance Roll-Forward<br>Net Income | 1,901,851.69<br>1,861,276.52 | 1,512,571.21<br>1,507,434.40 | 389,280.48<br>353,842.12 | 25.7%<br>23.5% |
|                                         | 3,763,128.21                 | 3,020,005.61                 | 743,122.60               | 24.6%          |
| Total Equity                            |                              |                              |                          | 11.9%          |