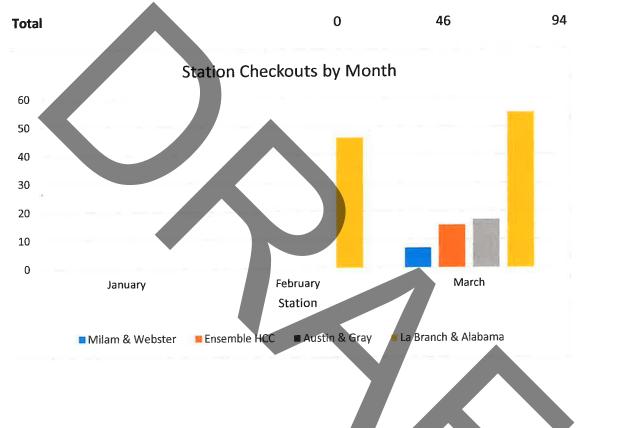

#### i. Midtown Parking Benefit District Advisory Committee

Director Llamas reported on the activities of the Parking Benefit District (PBD) Advisory Committee. He stated that the District has received funds representing a portion of the parking meter revenues from the City of Houston and that the PBD Advisory Committee is currently looking at projects for recommendation to ParkHouston. He stated that one project being considered is to pay the service and maintenance costs for four previously suspended Bike Share stations located in the District for a 3-month period beginning September 1, 2023. He reminded everyone that the District Board voted to extend payment of those costs for the period from June 1, 2023 through August 31, 2023.