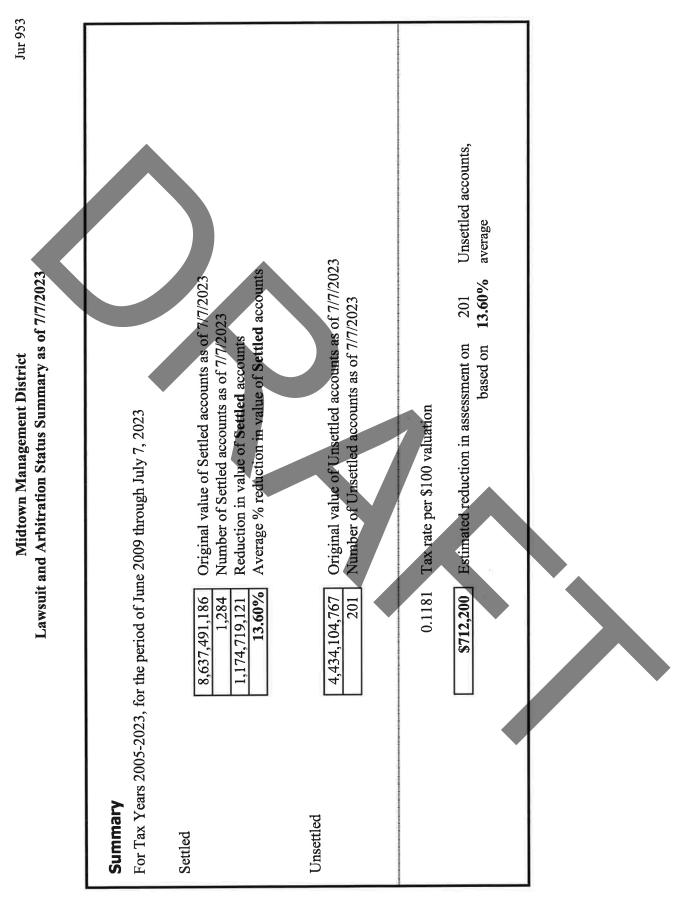

## Midtown Management District Balance Sheet Prev Year Comparison As of June 30, 2023

|                                         | Jun 30, 23                   | Jun 30, 22                   | \$ Change                | % Change       |
|-----------------------------------------|------------------------------|------------------------------|--------------------------|----------------|
| ASSETS                                  |                              |                              |                          |                |
| Current Assets                          |                              |                              |                          |                |
| Checking/Savings<br>Operating Funds     | 3,932,721.12                 | 3,432,355.48                 | 500,365.64               | 14.6%          |
| Restricted Funds                        | 11,422.70                    | 11,422.70                    | 0.00                     | 0.0%           |
| Total Checking/Savings                  | 3,944,143.82                 | 3,443,778.18                 | 500,365.64               | 14.5%          |
| Accounts Receivable<br>AR Current       | 4,483.75                     | 4,483.75                     | 0.00                     | 0.0%           |
| Assessments Receivable                  | 73,475.48                    | 141,879.13                   | -68,403.65               | -48.2%         |
| Total Accounts Receivable               | 77,959.23                    | 146,362.88                   | -68,403.65               | -46.7%         |
| Total Current Assets                    | 4,022,103.05                 | 3,590,141.06                 | 431,961.99               | 12.0%          |
| Other Assets                            |                              |                              |                          |                |
| Other Misc Assets                       | 36,959.00                    | 37,413.00                    | -454.00                  | -1.2%          |
| Total Other Assets                      | 36,959.00                    | 37,413.00                    | -454.00                  | -1.2%          |
| TOTAL ASSETS                            | 4,059,062.05                 | 3,627,554.06                 | 431,507.99               | 11.9%          |
| LIABILITIES & EQUITY                    |                              |                              |                          |                |
| Liabilities                             |                              |                              |                          |                |
| Current Liabilities                     |                              |                              |                          |                |
| Accounts Payable<br>Accounts Payable    | 166,697.23                   | 330,499.03                   | -163,801.80              | -49.6%         |
| Total Accounts Payable                  | 166,697.23                   | 330,499.03                   | -163,801.80              | -49.6%         |
| Other Current Liabilities               |                              |                              |                          |                |
| Accrued liability                       | 11,385.41                    | 100,388.00                   | -89,002.59               | -88.7%         |
| Bal due to MRA from FTA Reimbur         | 11,422.70                    | 11,322.95                    | 99.75                    | 0.9%           |
| Deferred Assessment Revenues            | 43,776.30                    | 115,726.24                   | -71,949.94               | -62.2%         |
| Other Misc Liabilities                  | 62,652.20                    | 49,612.23                    | 13,039.97                | 26.3%          |
| Total Other Current Liabilities         | 129,236.61                   | 277,049.42                   | -147,812.81              | -53.4%         |
| Total Current Liabilities               | 295,933.84                   | 607,548.45                   | -311,614.61              | -51.3%         |
| Total Liabilities                       | 295,933.84                   | 607,548.45                   | -311,614.61              | -51.3%         |
| Equity                                  |                              |                              |                          |                |
| Fund Balance Roll-Forward<br>Net Income | 1,901,851.69<br>1,861,276.52 | 1,512,571.21<br>1,507,434.40 | 389,280.48<br>353,842.12 | 25.7%<br>23.5% |
|                                         | 3,763,128.21                 | 3,020,005.61                 | 743,122.60               | 24.6%          |
| Total Equity                            |                              |                              |                          | 11.9%          |