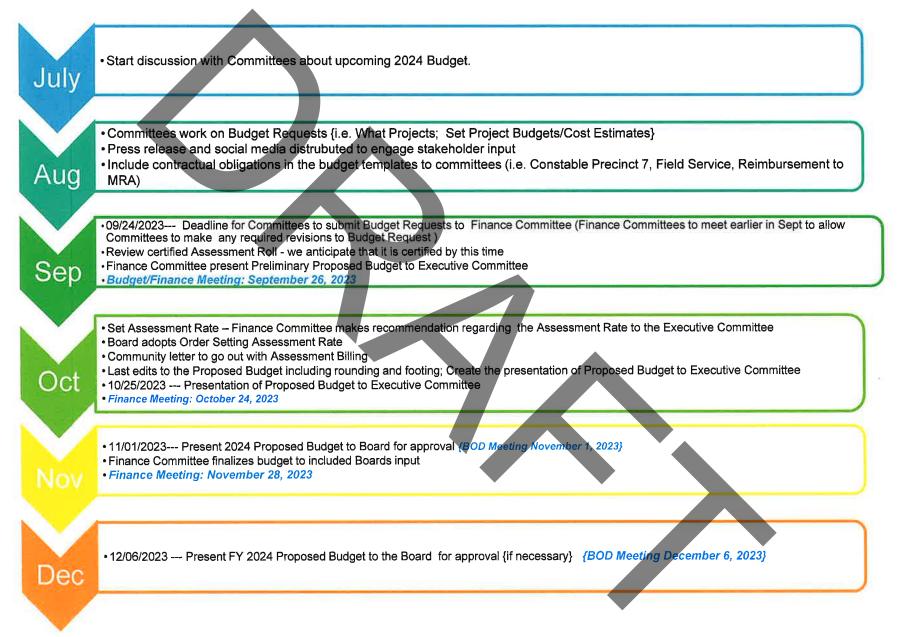

|
| September 2023             | Review website content.                                             |
|                            |                                                                     |
| <b>•</b> • • • • • • • • • |                                                                     |
| October 2023               | Review annual letter to stakeholders.                               |
| N 1 0000                   |                                                                     |
| November 2023              | Draft petitions for stakeholders.                                   |

Established by Chrystal Robinson- Davis – Operations Supervisor – Midtown Management District

## Timeline for 2024 Budget Planning {For discussion purposes only}





46

### MIDTOWN MANAGEMENT DISTRICT SERVICE AND IMPROVEMENT PLAN AND ASSESSMENT PLAN TIMELINE Plan Effect 2025-2034 (For Discussion Purposes Only)

| January 2024   | Develop a FAQ section on the website tab.                         |
|----------------|-------------------------------------------------------------------|
| March 2024     | Complete draft for petition.                                      |
| April 2024     | Anticipated sending of petitions to stakeholders.                 |
| May 2024       | Receive and validate petitions.                                   |
|                |                                                                   |
| June 2024      | Hold meeting with Midtown Management District Board of Directors  |
|                | to accept petitions