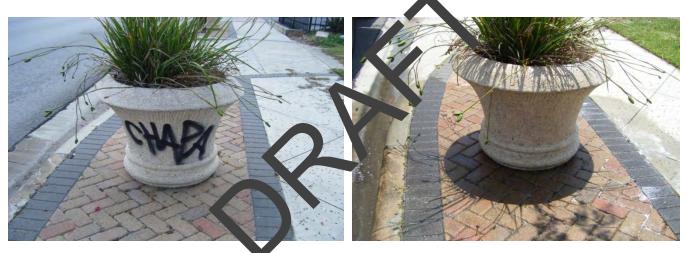

#### B. Service and Maintenance Committee – Christopher Johnston, Chair

Director Johnston reported no action items. He highlighted a significant increase in debris removal, with over 849 bags of leaves and 20,900 pounds of waste cleared—almost double the prior month's total—demonstrating the Midtown Field Services Team's strong commitment to cleanliness and public safety.