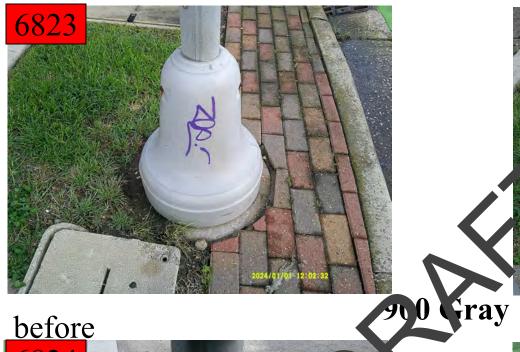

#### B. Service and Maintenance Committee – Christopher Johnston, Chair

Director Johnston reported no action items. He highlighted a significant increase in debris removal, with over 849 bags of leaves and 20,900 pounds of waste cleared—almost double the prior month's total—demonstrating the Midtown Field Services Team's strong commitment to cleanliness and public safety.