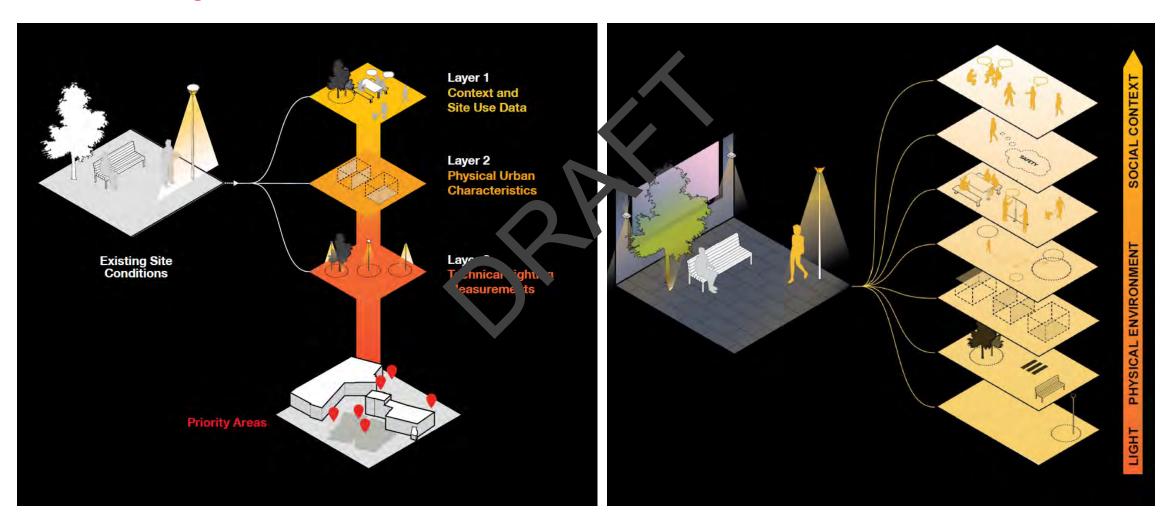

Director Goldster, also reported on the pedestrian lighting initiative. CenterPoint has completed inspections of proposed sites, and the City of Houston has approved a hybrid street and pedestrian lighting of all to enhance safety and walkability throughout Midtown.