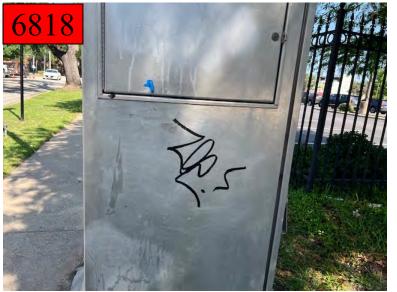

#### B. Service and Maintenance Committee – Christopher Johnston, Chair

Director Johnston reported no action items. He highlighted a significant increase in debris removal, with over 849 bags of leaves and 20,900 pounds of waste cleared—almost double the prior month's total—demonstrating the Midtown Field Services Team's strong commitment to cleanliness and public safety.