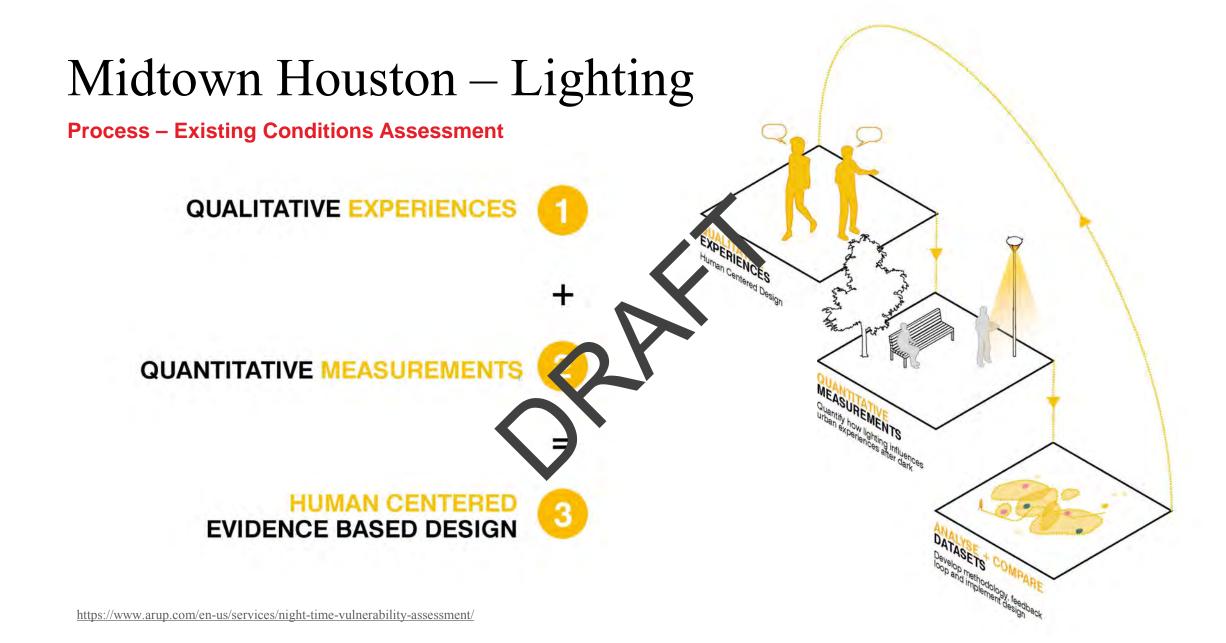

Director Goldster, also reported on the pedestrian lighting initiative. CenterPoint has completed inspections of proposed sites, and the City of Houston has approved a hybrid street and pedestrian lighting of all to enhance safety and walkability throughout Midtown.