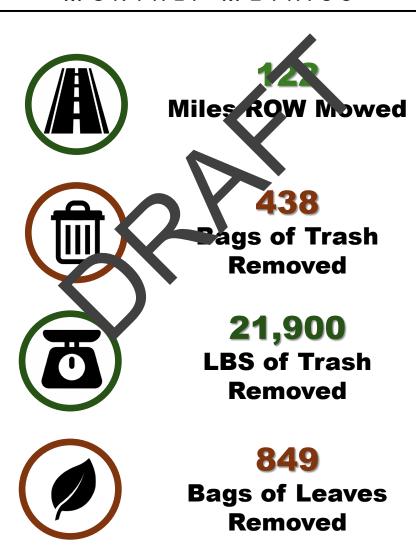

#### B. Service and Maintenance Committee – Christopher Johnston, Chair

Director Johnston reported no action items. He highlighted a significant increase in debris removal, with over 849 bags of leaves and 20,900 pounds of waste cleared—almost double the prior month's total—demonstrating the Midtown Field Services Team's strong commitment to cleanliness and public safety.