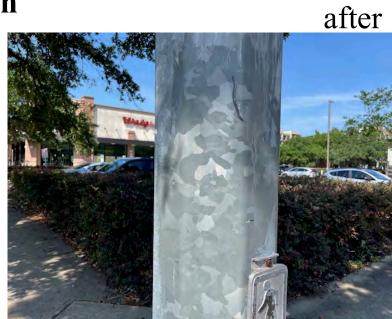

#### B. Service and Maintenance Committee – Christopher Johnston, Chair

Director Johnston reported no action items. He highlighted a significant increase in debris removal, with over 849 bags of leaves and 20,900 pounds of waste cleared—almost double the prior month's total—demonstrating the Midtown Field Services Team's strong commitment to cleanliness and public safety.