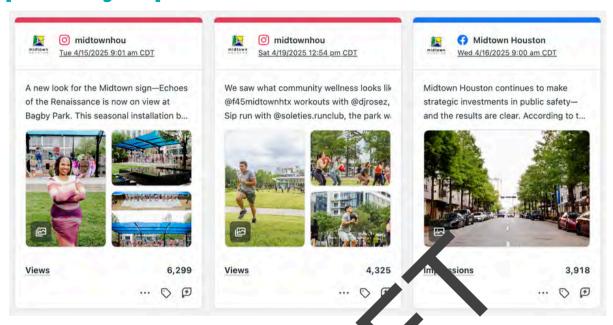

Ms. Walkes of Medley Inc. presented the March 2025 Communications report, noting two email newsletters, three blog posts, and 20 social media shares. Highlights included promotion of the Roaring 20s signage campaign, Q2 creative assets launch, and nine media placements, including CW 39. The video campaign reached over 330,000 impressions with an earned media value of \$77,195. Social media gained 380 new followers (0.6% increase) and saw a 190% rise in engagement, with over 15,600 interactions. Top-performing content included coffee features, infrastructure updates, and the April Community Roundup. Newsletter open rates averaged 50%, outperforming the 41% industry benchmark, with steady click-through rates.