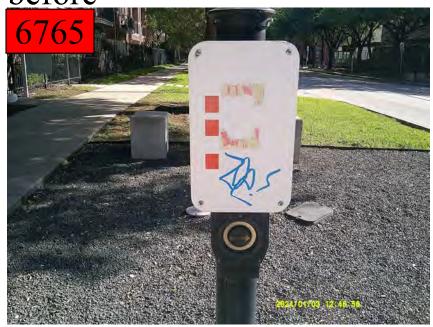

#### B. Service and Maintenance Committee – Christopher Johnston, Chair

Director Johnston reported no action items. He highlighted a significant increase in debris removal, with over 849 bags of leaves and 20,900 pounds of waste cleared—almost double the prior month's total—demonstrating the Midtown Field Services Team's strong commitment to cleanliness and public safety.