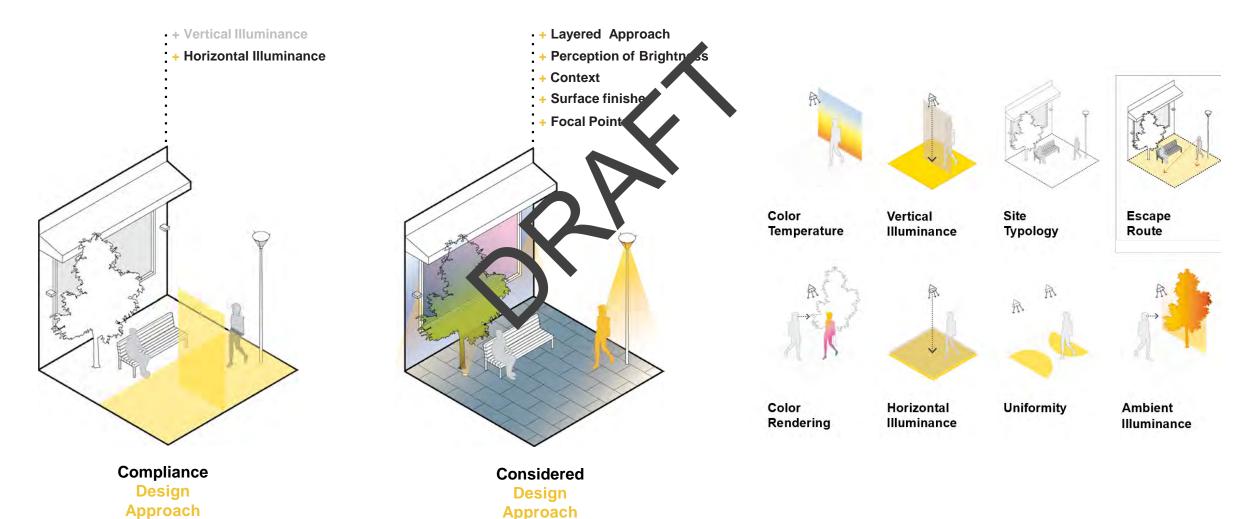

Director Goldster, also reported on the pedestrian lighting initiative. CenterPoint has completed inspections of proposed sites, and the City of Houston has approved a hybrid street and pedestrian lighting of all to enhance safety and walkability throughout Midtown.