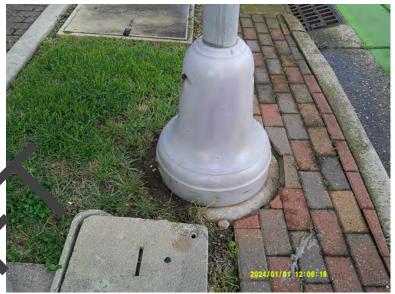

#### B. Service and Maintenance Committee – Christopher Johnston, Chair

Director Johnston reported no action items. He highlighted a significant increase in debris removal, with over 849 bags of leaves and 20,900 pounds of waste cleared—almost double the prior month's total—demonstrating the Midtown Field Services Team's strong commitment to cleanliness and public safety.