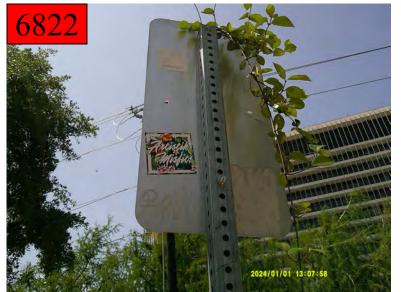

#### B. Service and Maintenance Committee – Christopher Johnston, Chair

Director Johnston reported no action items. He highlighted a significant increase in debris removal, with over 849 bags of leaves and 20,900 pounds of waste cleared—almost double the prior month's total—demonstrating the Midtown Field Services Team's strong commitment to cleanliness and public safety.