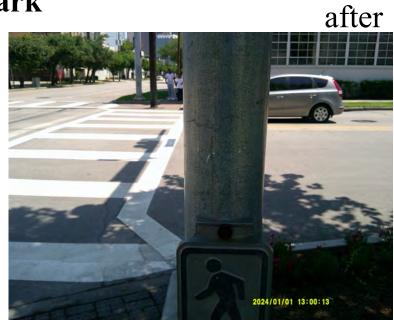

#### B. Service and Maintenance Committee – Christopher Johnston, Chair

Director Johnston reported no action items. He highlighted a significant increase in debris removal, with over 849 bags of leaves and 20,900 pounds of waste cleared—almost double the prior month's total—demonstrating the Midtown Field Services Team's strong commitment to cleanliness and public safety.