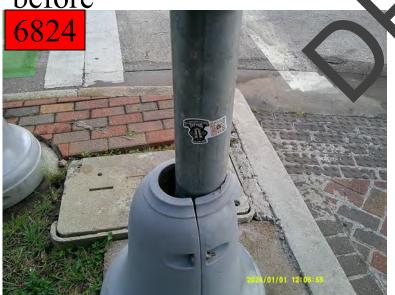

#### B. Service and Maintenance Committee – Christopher Johnston, Chair

Director Johnston reported no action items. He highlighted a significant increase in debris removal, with over 849 bags of leaves and 20,900 pounds of waste cleared—almost double the prior month's total—demonstrating the Midtown Field Services Team's strong commitment to cleanliness and public safety.