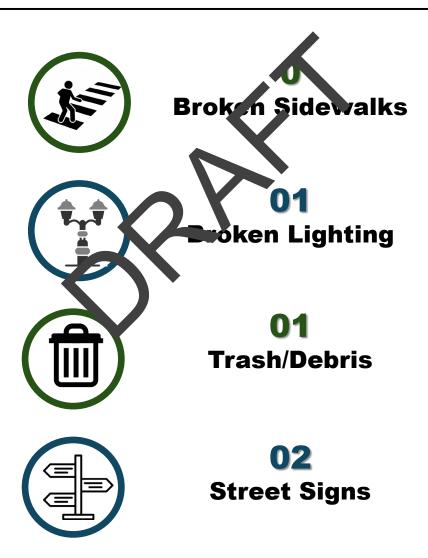

He also provided updates on infrastructure projects. Lighting repairs and upgrades have begun at Baldwin Park to address safety concerns. At Glover Park work is nearly complete, with only one traffic lane awaiting shape correction. Sidewalk repair and reconstruction remain a key priority, guided by the City of Houston's Pavement Condition Index and Midtown's own sidewalk assessment.