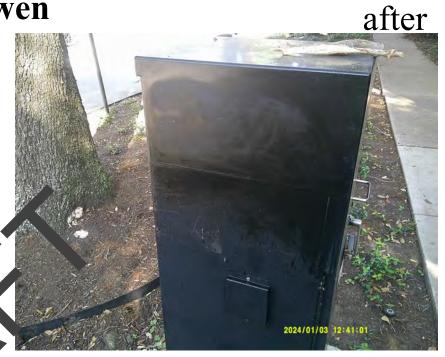

#### B. Service and Maintenance Committee – Christopher Johnston, Chair

Director Johnston reported no action items. He highlighted a significant increase in debris removal, with over 849 bags of leaves and 20,900 pounds of waste cleared—almost double the prior month's total—demonstrating the Midtown Field Services Team's strong commitment to cleanliness and public safety.