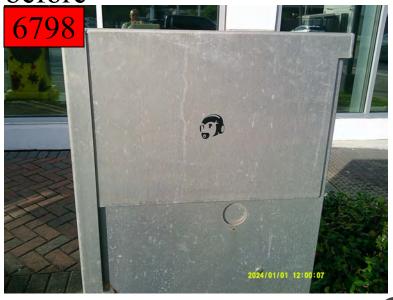

#### B. Service and Maintenance Committee – Christopher Johnston, Chair

Director Johnston reported no action items. He highlighted a significant increase in debris removal, with over 849 bags of leaves and 20,900 pounds of waste cleared—almost double the prior month's total—demonstrating the Midtown Field Services Team's strong commitment to cleanliness and public safety.