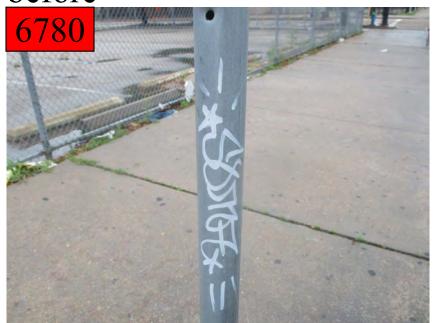

#### B. Service and Maintenance Committee – Christopher Johnston, Chair

Director Johnston reported no action items. He highlighted a significant increase in debris removal, with over 849 bags of leaves and 20,900 pounds of waste cleared—almost double the prior month's total—demonstrating the Midtown Field Services Team's strong commitment to cleanliness and public safety.