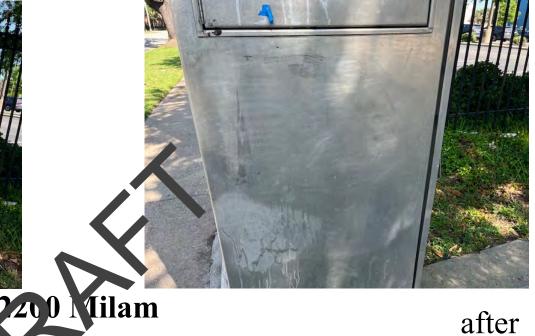

#### B. Service and Maintenance Committee – Christopher Johnston, Chair

Director Johnston reported no action items. He highlighted a significant increase in debris removal, with over 849 bags of leaves and 20,900 pounds of waste cleared—almost double the prior month's total—demonstrating the Midtown Field Services Team's strong commitment to cleanliness and public safety.

Ms. Alvarado reported that the current installed Midtown sign wrap, designed by artist Kanika Blair, has been extended through May 15, 2025. She stated that next design of the Midtown sign wrap will feature Pride Month and is anticipated to be installed on May 30 and on view through mid-July 2025. She also stated that the mural work of the Big Walls, Big Dreams Mural Project, is also in progress at Milam and Pierce Streets, with prominent visibility from IH-45 South.