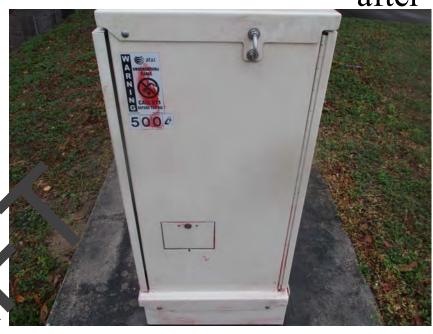

#### B. Service and Maintenance Committee – Christopher Johnston, Chair

Director Johnston reported no action items. He highlighted a significant increase in debris removal, with over 849 bags of leaves and 20,900 pounds of waste cleared—almost double the prior month's total—demonstrating the Midtown Field Services Team's strong commitment to cleanliness and public safety.