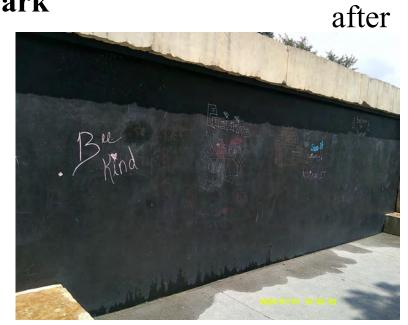

#### B. Service and Maintenance Committee – Christopher Johnston, Chair

Director Johnston reported no action items. He highlighted a significant increase in debris removal, with over 849 bags of leaves and 20,900 pounds of waste cleared—almost double the prior month's total—demonstrating the Midtown Field Services Team's strong commitment to cleanliness and public safety.