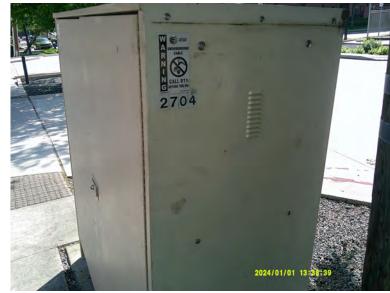

#### B. Service and Maintenance Committee – Christopher Johnston, Chair

Director Johnston reported no action items. He highlighted a significant increase in debris removal, with over 849 bags of leaves and 20,900 pounds of waste cleared—almost double the prior month's total—demonstrating the Midtown Field Services Team's strong commitment to cleanliness and public safety.