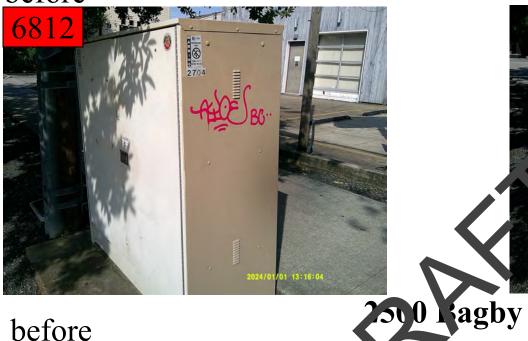

#### B. Service and Maintenance Committee – Christopher Johnston, Chair

Director Johnston reported no action items. He highlighted a significant increase in debris removal, with over 849 bags of leaves and 20,900 pounds of waste cleared—almost double the prior month's total—demonstrating the Midtown Field Services Team's strong commitment to cleanliness and public safety.