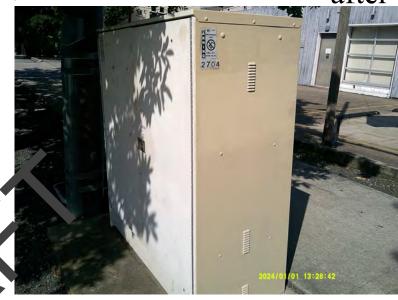

#### B. Service and Maintenance Committee – Christopher Johnston, Chair

Director Johnston reported no action items. He highlighted a significant increase in debris removal, with over 849 bags of leaves and 20,900 pounds of waste cleared—almost double the prior month's total—demonstrating the Midtown Field Services Team's strong commitment to cleanliness and public safety.