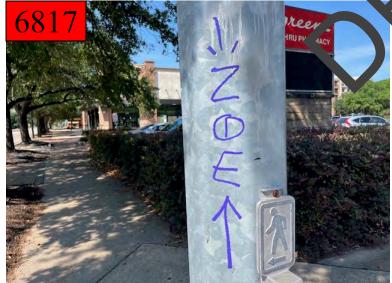

#### B. Service and Maintenance Committee – Christopher Johnston, Chair

Director Johnston reported no action items. He highlighted a significant increase in debris removal, with over 849 bags of leaves and 20,900 pounds of waste cleared—almost double the prior month's total—demonstrating the Midtown Field Services Team's strong commitment to cleanliness and public safety.