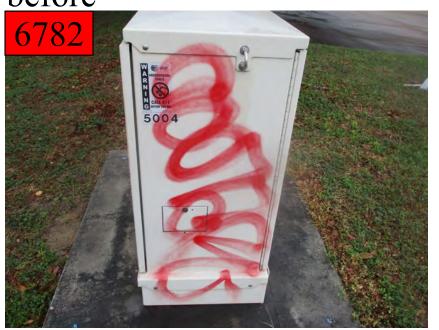

#### B. Service and Maintenance Committee – Christopher Johnston, Chair

Director Johnston reported no action items. He highlighted a significant increase in debris removal, with over 849 bags of leaves and 20,900 pounds of waste cleared—almost double the prior month's total—demonstrating the Midtown Field Services Team's strong commitment to cleanliness and public safety.