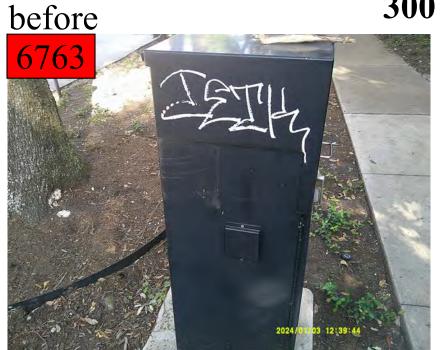

#### B. Service and Maintenance Committee – Christopher Johnston, Chair

Director Johnston reported no action items. He highlighted a significant increase in debris removal, with over 849 bags of leaves and 20,900 pounds of waste cleared—almost double the prior month's total—demonstrating the Midtown Field Services Team's strong commitment to cleanliness and public safety.