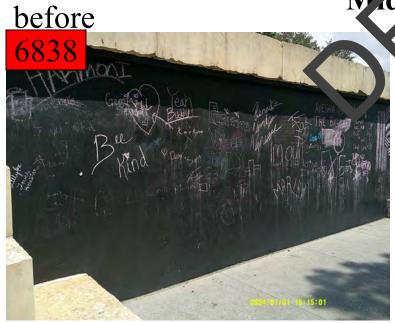

#### B. Service and Maintenance Committee – Christopher Johnston, Chair

Director Johnston reported no action items. He highlighted a significant increase in debris removal, with over 849 bags of leaves and 20,900 pounds of waste cleared—almost double the prior month's total—demonstrating the Midtown Field Services Team's strong commitment to cleanliness and public safety.