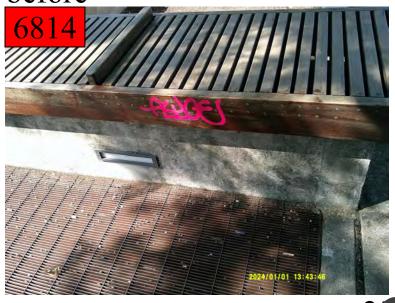

#### B. Service and Maintenance Committee – Christopher Johnston, Chair

Director Johnston reported no action items. He highlighted a significant increase in debris removal, with over 849 bags of leaves and 20,900 pounds of waste cleared—almost double the prior month's total—demonstrating the Midtown Field Services Team's strong commitment to cleanliness and public safety.