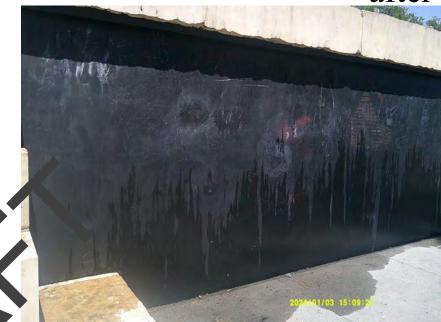

#### B. Service and Maintenance Committee – Christopher Johnston, Chair

Director Johnston reported no action items. He highlighted a significant increase in debris removal, with over 849 bags of leaves and 20,900 pounds of waste cleared—almost double the prior month's total—demonstrating the Midtown Field Services Team's strong commitment to cleanliness and public safety.