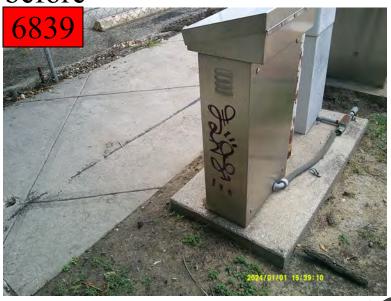

### A. Public Safety Committee – Jeanette Criglar, Chair

Mr. Giraldo reported on behalf of Chair Criglar, noting no action items. He highlighted successful collaboration between S.E.A.L. Security and HPD South Central in reducing vehicle burglaries, including multiple arrests from recent surveillance efforts. S.E.A.L.'s 24-hour patrols continue with updated vehicle branding.

Mr. Giraldo introduced the proposed Midtown Camera Grant Pilot Program to reduce property crime in business parking areas. The program will run as a three-month, 50/50 cost-sharing trial with business owners, covering five camera units and an estimated annual cost of \$50,000. Businesses must meet cleanliness, lighting, and maintenance standards to qualify. Businesses may continue the service at their own expense post-trial. The initiative supports