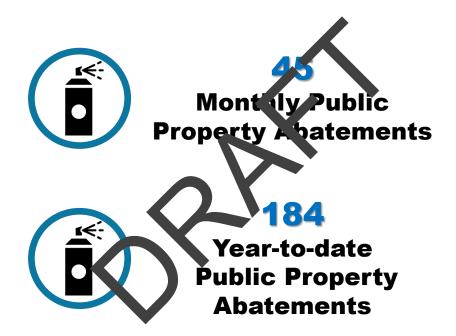

#### B. Service and Maintenance Committee – Christopher Johnston, Chair

Director Johnston reported no action items. He highlighted a significant increase in debris removal, with over 849 bags of leaves and 20,900 pounds of waste cleared—almost double the prior month's total—demonstrating the Midtown Field Services Team's strong commitment to cleanliness and public safety.