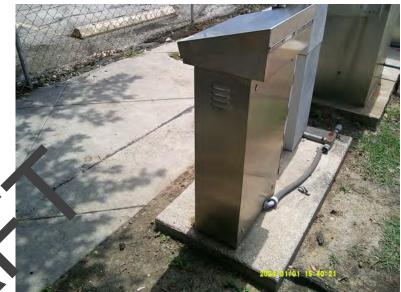

### A. Public Safety Committee – Jeanette Criglar, Chair

Mr. Giraldo reported on behalf of Chair Criglar, noting no action items. He highlighted successful collaboration between S.E.A.L. Security and HPD South Central in reducing vehicle burglaries, including multiple arrests from recent surveillance efforts. S.E.A.L.'s 24-hour patrols continue with updated vehicle branding.

Mr. Giraldo introduced the proposed Midtown Camera Grant Pilot Program to reduce property crime in business parking areas. The program will run as a three-month, 50/50 cost-sharing trial with business owners, covering five camera units and an estimated annual cost of \$50,000. Businesses must meet cleanliness, lighting, and maintenance standards to qualify. Businesses may continue the service at their own expense post-trial. The initiative supports