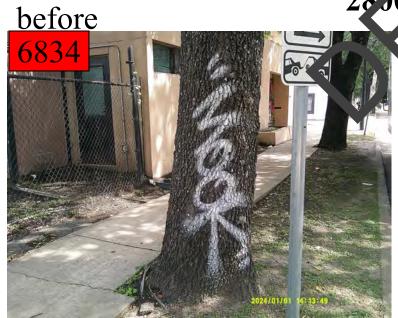

#### B. Service and Maintenance Committee – Christopher Johnston, Chair

Director Johnston reported no action items. He highlighted a significant increase in debris removal, with over 849 bags of leaves and 20,900 pounds of waste cleared—almost double the prior month's total—demonstrating the Midtown Field Services Team's strong commitment to cleanliness and public safety.