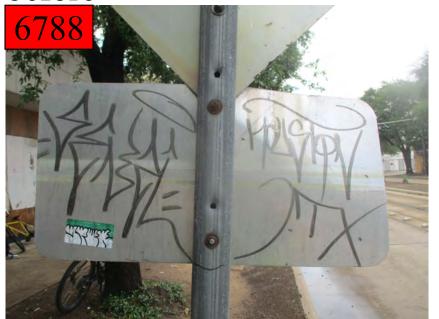

### A. Public Safety Committee – Jeanette Criglar, Chair

Mr. Giraldo reported on behalf of Chair Criglar, noting no action items. He highlighted successful collaboration between S.E.A.L. Security and HPD South Central in reducing vehicle burglaries, including multiple arrests from recent surveillance efforts. S.E.A.L.'s 24-hour patrols continue with updated vehicle branding.

Mr. Giraldo introduced the proposed Midtown Camera Grant Pilot Program to reduce property crime in business parking areas. The program will run as a three-month, 50/50 cost-sharing trial with business owners, covering five camera units and an estimated annual cost of \$50,000. Businesses must meet cleanliness, lighting, and maintenance standards to qualify. Businesses may continue the service at their own expense post-trial. The initiative supports