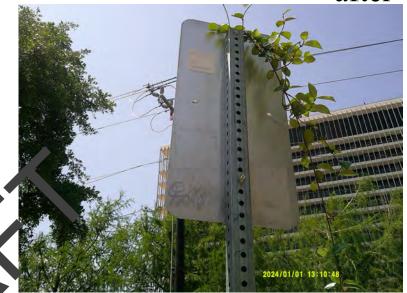

#### B. Service and Maintenance Committee – Christopher Johnston, Chair

Director Johnston reported no action items. He highlighted a significant increase in debris removal, with over 849 bags of leaves and 20,900 pounds of waste cleared—almost double the prior month's total—demonstrating the Midtown Field Services Team's strong commitment to cleanliness and public safety.