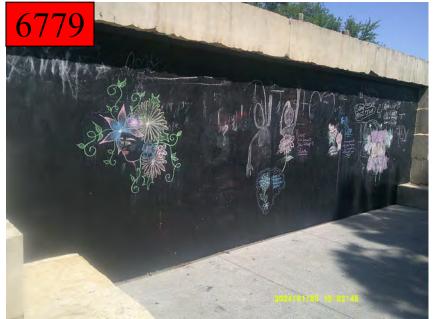

#### B. Service and Maintenance Committee – Christopher Johnston, Chair

Director Johnston reported no action items. He highlighted a significant increase in debris removal, with over 849 bags of leaves and 20,900 pounds of waste cleared—almost double the prior month's total—demonstrating the Midtown Field Services Team's strong commitment to cleanliness and public safety.