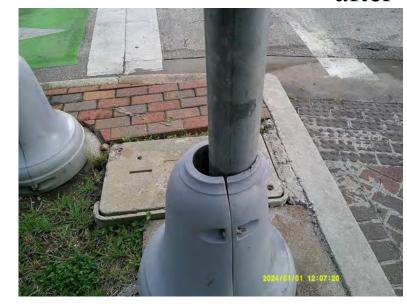

#### B. Service and Maintenance Committee – Christopher Johnston, Chair

Director Johnston reported no action items. He highlighted a significant increase in debris removal, with over 849 bags of leaves and 20,900 pounds of waste cleared—almost double the prior month's total—demonstrating the Midtown Field Services Team's strong commitment to cleanliness and public safety.