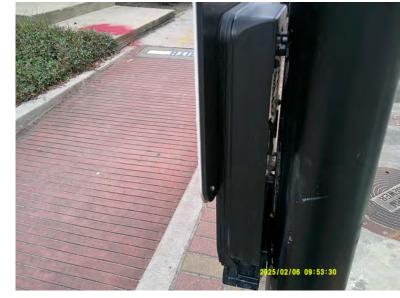

#### i. Amended S.E.A.L. Security Solutions LLC agreement.

Mr. Giraldo presented the amended agreement with S.E.A.L. Security Solutions LLC., to the Board. He outlined the key terms of the contract. He also stated that under the proposed agreement, S.E.A.L. Security will be contracted to provide two Level III Communicationed Armed Officers per shift, ensuring continuous 24/7 coverage with a total of 336 patrol hours per week. He also stated that these officers will operate Midtown branded marked patrol vehicles, conduct security ounds submit daily patrol reports, provide monthly activity summaries, and a recal Public Safety and Board meetings. Mr. Giraldo stated that additionally, the efficers will monitor graffiti and tagging and collaborate with local law enforcement to address security concerns proactively. He also stated nature escimated annual cost of the contract will be \$668,000 (excluding holid by pay).