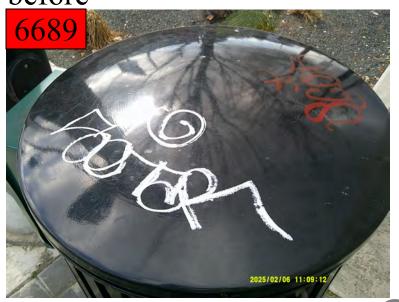

#### i. Amended S.E.A.L. Security Solutions LLC agreement.

Mr. Giraldo presented the amended agreement with S.E.A.L. Security Solutions LLC., to the Board. He outlined the key terms of the contract. He also stated that under the proposed agreement, S.E.A.L. Security will be contracted to provide two Level III Communicationed Armed Officers per shift, ensuring continuous 24/7 coverage with a total of 336 patrol hours per week. He also stated that these officers will operate Midtown branded marked patrol vehicles, conduct security ounds submit daily patrol reports, provide monthly activity summaries, and a recal Public Safety and Board meetings. Mr. Giraldo stated that additionally, the efficers will monitor graffiti and tagging and collaborate with local law enforcement to address security concerns proactively. He also stated nature escimated annual cost of the contract will be \$668,000 (excluding holid by pay).