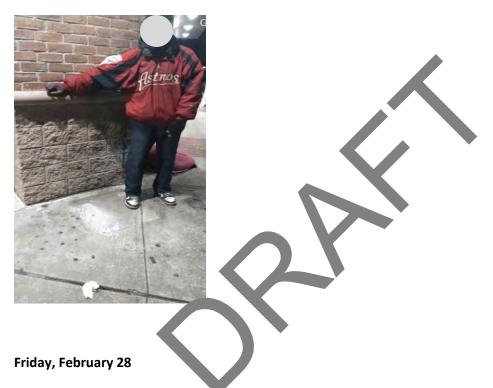

### **Midtown Management District** Balance Sheet Prev Year Comparison As of February 28, 2025

| _                                                       | Feb 28, 25                 | Feb 29, 24             | \$ Change                 | % Change       |
|---------------------------------------------------------|----------------------------|------------------------|---------------------------|----------------|
| ASSETS Current Assets Checking/Savings                  |                            |                        |                           |                |
| 10000 · Operating Funds                                 | 4,619,578.54               | 5,268,733.59           | -649,155.05               | -12.3%         |
| 10002 · Restricted Funds                                | 11,422.70                  | 11,422.70              | 0.00                      | 0.0%           |
| Total Checking/Savings                                  | 4,631,001.24               | 5,280,156.29           | -649,155.05               | -12.3%         |
| Accounts Receivable                                     | 225,137.12                 | 216,565.72             | 8,571.40                  | 4.0%           |
| Total Current Assets                                    | 4,856,138.36               | 5,496,722.01           | -640,583.65               | -11.7%         |
| Other Assets<br>130501 · Other Misc Assets              | 35,887.60                  | 36,959.00              | -1,071.40                 | -2.9%          |
| Total Other Assets                                      | 35,887.60                  | 36,959.00              | -1,071.40                 | -2.9%          |
| TOTAL ASSETS                                            | 4,892,025.96               | 5,533,681.01           | -641,655.05               | -11.6%         |
| LIABILITIES & EQUITY Liabilities Current Liabilities    |                            | X                      |                           |                |
| Accounts Payable                                        | 149,743.85                 | <i>5</i> 2,313.37      | -382,569.52               | -71.9%         |
| Other Current Liabilities                               | 208,036.32                 | 241,618.84             | 3,582.52                  | -13.9%         |
| Total Current Liabilities                               | 357,780.17                 | 77′ √32.21             | -416,152.04               | -53.8%         |
| Total Liabilities                                       | 357,780.17                 | . 3,932.21             | -416,152.04               | -53.8%         |
| Equity<br>390000 · Fund Balance Roll-Forw<br>Net Income | 2,598,52 02<br>1.935,725 7 | 783.73<br>2,336,965.07 | 175,736.29<br>-401,239.30 | 7.3%<br>-17.2% |
| Total Equity                                            | 4,: 1,245.7                | 4,759,748.80           | -225,503.01               | -4.7%          |
| TOTAL LIABILITIES & EQUITY                              | 22.225.96                  | 5,533,681.01           | -641,655.05               | -11.6%         |
|                                                         |                            |                        |                           |                |