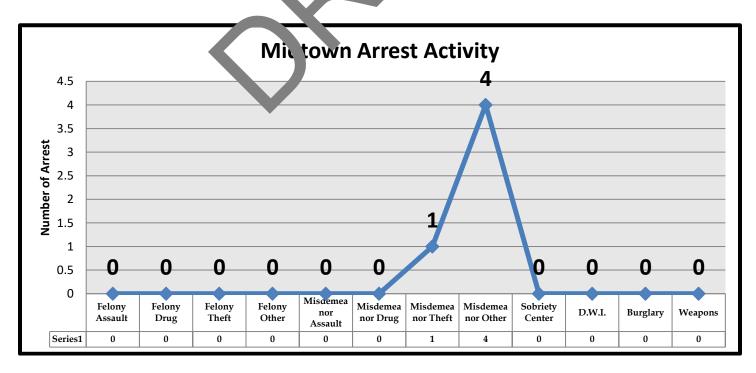

0    | 0    | 0    | 0   | 0.0  | 0%   |
| G | Misdemeanor Theft         | 0    | 1    | 0    | 0    | 0    | 1   | 0.2  | 20%  |
| Н | Misdemeanor Other         | 0    | 2    | 1    | 0    | 1    | 4   | 0.8  | 80%  |
| I | Sobriety Center           | 0    | 0    | 0    | 0    | 0    | 0   | 0.0  | 0%   |
| J | D.W.I.                    | 0    | 0    | 0    | 0    | 0    | 0   | 0.0  | 0%   |
| K | Burglary                  | 0    | 0    | 0    | 0    | 0    | 0   | 0.0  | 0%   |
| L | Weapons                   | 0    | 0    | 0    |      | P    | 0   | 0.0  | 0%   |
|   |                           |      |      |      |      |      |     |      |      |
| M | Totals                    | 0    | 3    |      | 0    |      | 5   | 1.0  | 100% |

# K. Types of Criminal Arr ts Marthly Total:



## L. Types of Criminal Arrests Monthly Total:



# M. Types of Criminal Arrests Mont. ly . . . !:



| *   | Executed Warrants    | 7S12 | 7S14 | 7S28 | 7834 | 7835 | тот | AVER | %    |
|-----|----------------------|------|------|------|------|------|-----|------|------|
| (A) | Felony Warrants      | 0    | 0    | 0    | 0    | 0    | 0   | 0.0  | 0%   |
| (B) | Misdemeanor Warrants | 0    | 4    | 3    | 0    | 0    | 7   | 1.4  | 100% |
|     |                      |      |      |      |      |      |     |      |      |
| (C) | Totals               | 0    | 4    | 3    | 0    | 0    | 7   | 1.4  | 100% |

#### O. Traffic Law Enforcement Total:

<u>100</u>

| * | Traffic Enforcement          | 7S12 | 7S14 | 7S28 | 7S34 | 7835 | тот | AVER | %    |
|---|------------------------------