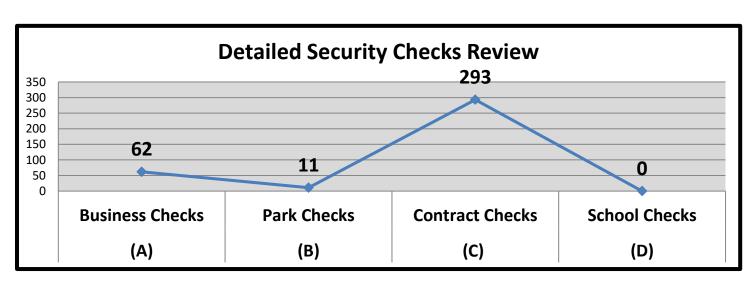

#### i. Amended S.E.A.L. Security Solutions LLC agreement.

Mr. Giraldo presented the amended agreement with S.E.A.L. Security Solutions LLC., to the Board. He outlined the key terms of the contract. He also stated that under the proposed agreement, S.E.A.L. Security will be contracted to provide two Level III Communicationed Armed Officers per shift, ensuring continuous 24/7 coverage with a total of 336 patrol hours per week. He also stated that these officers will operate Midtown branded marked patrol vehicles, conduct security ounds submit daily patrol reports, provide monthly activity summaries, and a recal Public Safety and Board meetings. Mr. Giraldo stated that additionally, the efficers will monitor graffiti and tagging and collaborate with local law enforcement to address security concerns proactively. He also stated nature escimated annual cost of the contract will be \$668,000 (excluding holid by pay).