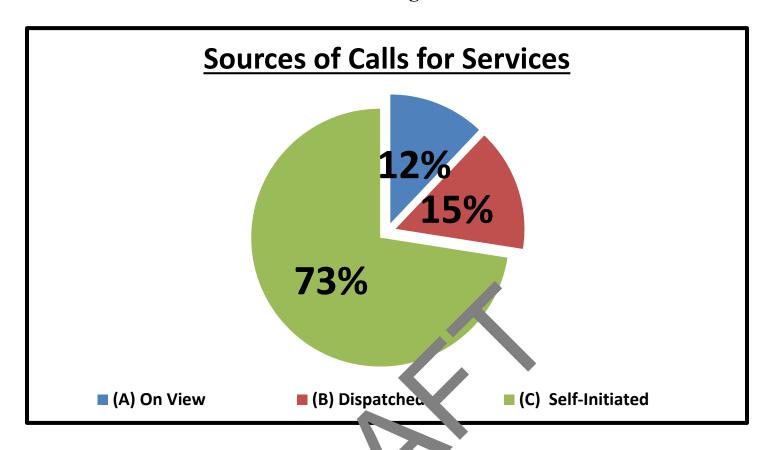

102.6 | 100% |

# S. Traffic Law Enforcement Activity Percentages:



# T. Sources of Calls for Serv. Percentages:

| *   | Sources of Calls for Servic | 781  | 7S14 | <b>7S28</b> | 7834    | 7835 | тот  |
|-----|-----------------------------|------|------|-------------|---------|------|------|
| (A) | On View                     | _7%  | 17%  | 0%          | #DIV/0! | 4%   | 12%  |
| (B) | Dispatched                  | 21%  | 12%  | 19%         | #DIV/0! | 8%   | 15%  |
| (C) | Self-Initiated              | 52%  | 72%  | 81%         | #DIV/0! | 88%  | 73%  |
|     |                             |      |      |             |         |      |      |
| (D) | Totals                      | 100% | 100% | 100%        | #DIV/0! | 100% | 100% |

## **U.** Sources of Calls for Service Percentages:



# V. Free Reserve Personnel Vime Utilized in Contract Monthly Total: <u>000</u>

| *   | Free Reserve Personnel Time | . 12 | 7S14 | 7S28 | 7S34 | 7835 | тот | AVER | %       |
|-----|-----------------------------|------|------|------|------|------|-----|------|---------|
| (A) | Totals                      | 0    | 0    | 0    | 0    | 0    | 0   | 0.0  | #DIV/0! |

## W. Mileage Total:

**1537** 

| *   | Mileage | 7S12 | 7S14 | 7S28 | 7834 | 7S35 | тот  | AVER  | %    |
|-----|---------|------|------|------|------|------|------|-------|------|
| (A) | Totals  | 221  | 475  | 614  | 0    | 227  | 1537 | 307.4 | 300% |

### X. Incident Summaries:

| 01. | <b>FEBRUARY 1, 2025</b> | 09    | 900 HOURS | BMV |         |     | DEPUTY B. WALKER |           |  |
|-----|------------------------