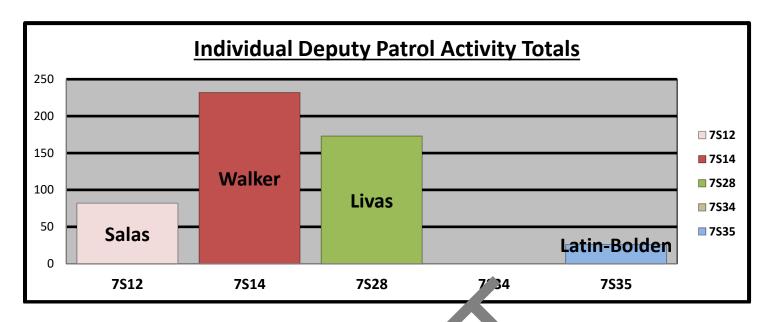

| 0   | 0.0   | 0%   |
| CC | Assisted LEA                | 0    | 0    | 0    | 0           | 0    |          | 0   | 0.0   | 0%   |
| DD | Solicitors                  | 0    | 0    | 0    | 0           | 0    |          | 0   | 0.0   | 0%   |
| EE | Meeting/Event/Ct.           | 0    | 0    | 0    | 0           | 0    |          | 1   | 0.2   | 0%   |
|    | A County Divinion           | 0    | 0    | 1    | 0           | 0    |          |     | 0.2   | 370  |
| *  | MONTH TOTALS                | 82   | 232  | 173  | 0           | 26   |          | 513 | 102.6 | 100% |
|    | MONTH TOTALS                | 02   | 232  | 1/3  | U           | 20   |          | 313 | 102.0 | 100% |

#### A1. Patrol Activity Percentage:



#### B. Patrol Activity by Midtown Management District Personnel:



#### **C.** Security Checks Monthly Total:

<u>0366</u>

| *   | Security Checks        | 7S12 | <b>7S14</b> | <b>7S28</b> | 7S. | <b>7</b> S35 | тот | AVER | %    |
|-----|------------------------|------|-------------|-------------|-----|--------------|-----|------|------|
| (A) | <b>Business Checks</b> | 0    | 58          |             | 3   |              | 62  | 12.4 | 17%  |
| (B) | Park Checks            | 0    | 11          |             | 0   | 0            | 11  | 2.2  | 3%   |
| (C) | Contract Checks        | 82   | 37          | 172         | 2   | 0            | 293 | 58.6 | 80%  |
| (D) | School Checks          | 0    |             |             | 0   | 0            | 0   | 0.0  | 0%   |
|     |                        |      |             |             |     |