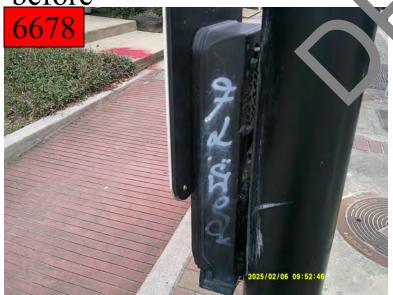

#### i. Amended S.E.A.L. Security Solutions LLC agreement.

Mr. Giraldo presented the amended agreement with S.E.A.L. Security Solutions LLC., to the Board. He outlined the key terms of the contract. He also stated that under the proposed agreement, S.E.A.L. Security will be contracted to provide two Level III Communicationed Armed Officers per shift, ensuring continuous 24/7 coverage with a total of 336 patrol hours per week. He also stated that these officers will operate Midtown branded marked patrol vehicles, conduct security ounds submit daily patrol reports, provide monthly activity summaries, and a recal Public Safety and Board meetings. Mr. Giraldo stated that additionally, the efficers will monitor graffiti and tagging and collaborate with local law enforcement to address security concerns proactively. He also stated nature escimated annual cost of the contract will be \$668,000 (excluding holid by pay).