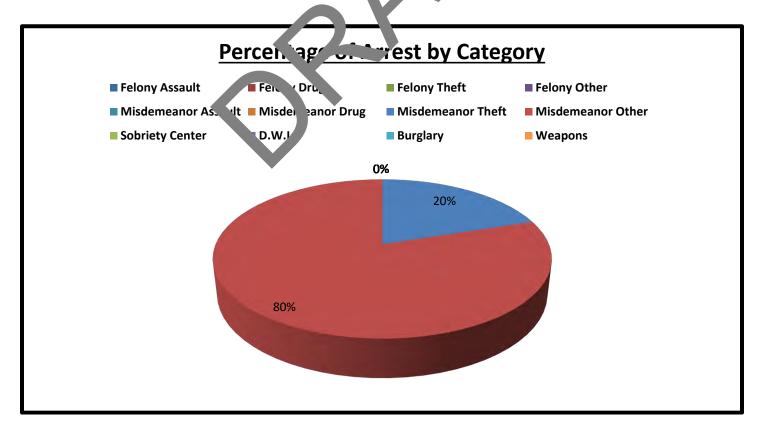

0    | 1   | 0.2  | 20%  |
| Н | Misdemeanor Other         | 0    | 2    | 1    | 0    | 1    | 4   | 0.8  | 80%  |
| I | Sobriety Center           | 0    | 0    | 0    | 0    | 0    | 0   | 0.0  | 0%   |
| J | D.W.I.                    | 0    | 0    | 0    | 0    | 0    | 0   | 0.0  | 0%   |
| K | Burglary                  | 0    | 0    | 0    | 0    | 0    | 0   | 0.0  | 0%   |
| L | Weapons                   | 0    | 0    | 0    |      | P    | 0   | 0.0  | 0%   |
|   |                           |      |      |      |      |      |     |      |      |
| M | Totals                    | 0    | 3    |      | 0    |      | 5   | 1.0  | 100% |

# K. Types of Criminal Arr ts Marthly Total:



## L. Types of Criminal Arrests Monthly Total:



# M. Types of Criminal Arrests Mont. ly . . . !:



| *   | Executed Warrants    | 7S12 | 7S14 | 7S28 | 7834 | 7835 | тот | AVER | %    |
|-----|----------------------|------|------|------|------|------|-----|------|------|
| (A) | Felony Warrants      | 0    | 0    | 0    | 0    | 0    | 0   | 0.0  | 0%   |
| (B) | Misdemeanor Warrants | 0    | 4    | 3    | 0    | 0    | 7   | 1.4  | 100% |
|     |                      |      |      |      |      |      |     |      |      |
| (C) | Totals               | 0    | 4    | 3    | 0    | 0    | 7   | 1.4  | 100% |

#### O. Traffic Law Enforcement Total:

<u>100</u>

| * | Traffic Enforcement          | 7S12 | 7S14 | 7S28 | 7S34 | 7835 | тот | AVER | %    |
|---|------------------------------|------|------|------|------|------|-----|------|------|
| A | Speeding                     | 0    | 0