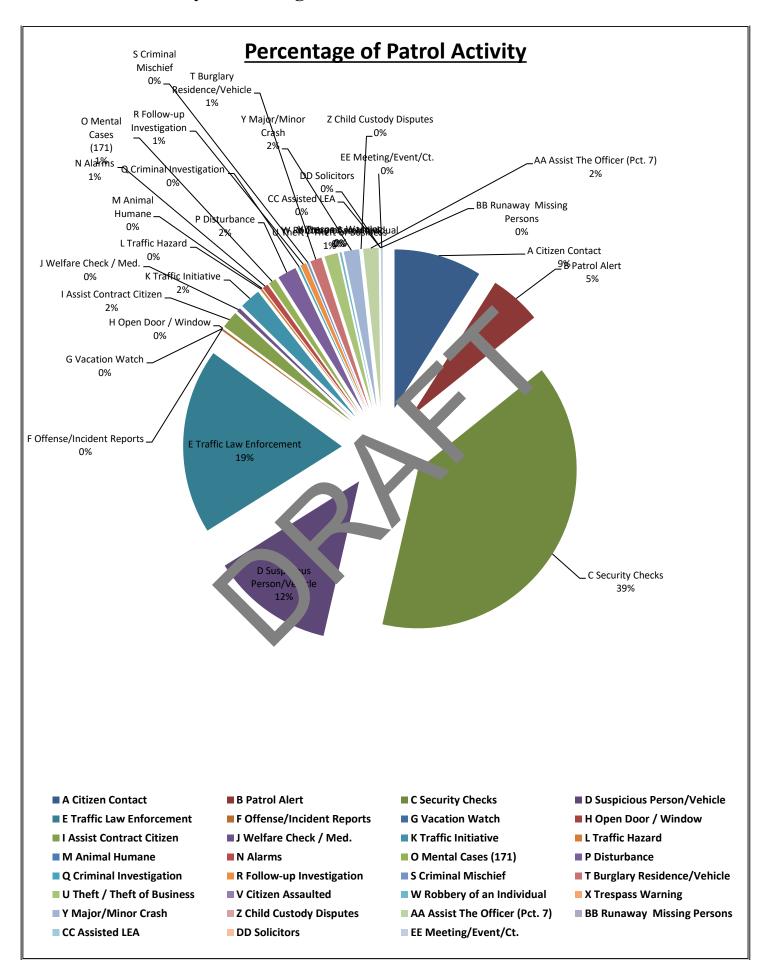

issing Persons     |      | 1    | 1    |             |      |          | 0   | 0.0   | 0%   |
| CC | Assisted LEA                | 0    | 0    | 0    | 0           | 0    |          | 0   | 0.0   | 0%   |
| DD | Solicitors                  | 0    | 0    | 0    | 0           | 0    |          | 0   | 0.0   | 0%   |
| EE | Meeting/Event/Ct.           | 0    | 0    | 0    | 0           | 0    |          | 1   | 0.2   | 0%   |
|    | A County Divinion           | 0    | 0    | 1    | 0           | 0    |          |     | 0.2   | 370  |
| *  | MONTH TOTALS                | 82   | 232  | 173  | 0           | 26   |          | 513 | 102.6 | 100% |
|    | MONTH TOTALS                | 02   | 232  | 1/3  | U           | 20   |          | 313 | 102.0 | 100% |

#### A1. Patrol Activity Percentage:



#### B. Patrol Activity by Midtown Management District Personnel:



#### **C.** Security Checks Monthly Total:

<u>0366</u>

| *   | Security Checks        | 7S12 | <b>7S14</b> | <b>7S28</b> | 7S. | <b>7</b> S35 | тот | AVER | %    |
|-----|------------------------|------|-------------|-------------|-----|--------------|-----|------|------|
| (A) | <b>Business Checks</b> | 0    | 58          |             | 3   |              | 62  | 12.4 | 17%  |
| (B) | Park Checks            | 0    | 11          |             | 0   | 0            | 11  | 2.2  | 3%   |
| (C) | Contract Checks        | 82   | 37          | 172         | 2   | 0            | 293 | 58.6 | 80%  |
| (D) | School Checks          | 0    |             |             | 0   | 0            | 0   | 0.0  | 0%   |
|     |