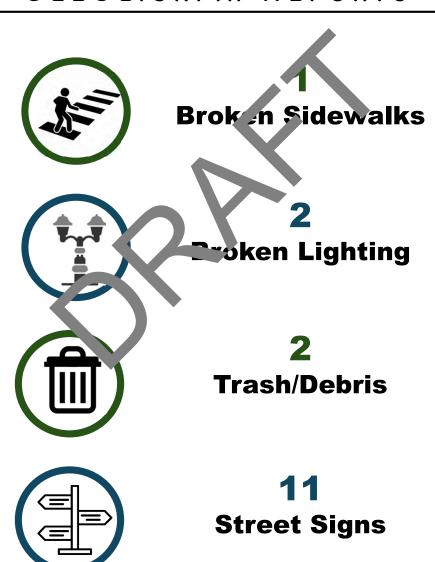

Delineators  | Concrete curbs Armadillos Surface mounted y                                   | Rep. replace when damaged                                                                                                                                                                     |  |  |  |  |  |  |
| Pavement markings | Paint markings Thermoplasti markings                                          | aintain markings Repair or replace when damaged                                                                                                                                               |  |  |  |  |  |  |



MONTHLY METRICS





556
Bags of Leaves
Removed



# GRAFFITI ABATEMENT



Montaly Public
Property Abatements



81
Year-to-date
Public Property
Abatements



SEECLICKFIX REPORTS





# PROJECT UPDATES

# BALDWIN PARK

# **Park Lighting Project**

Pedestrian light update project scheduled for construction end of March with completion expected in April.

# **Irrigation Repairs**

Metropolitan schedule a for n. nor irrigation system repairs his week.

# **Trash Can Updates**

One trash can was replaced.

# OVER PARK

# F ncing Project

rews have completed work on the fencing. QA/QC walk through scheduled for this week for final inspection and approvals by Midtown.

# **Irrigation Repairs**

Metropolitan scheduled for minor irrigation system repairs this week.

# **Stage Repairs**

Replacement of a one broken board completed.



# **Midtown Management District**

# **Field Maintenances Services**

February 2025

| Date  | Quadrants<br>Cleaned | Mileage of ROW<br>Delitt