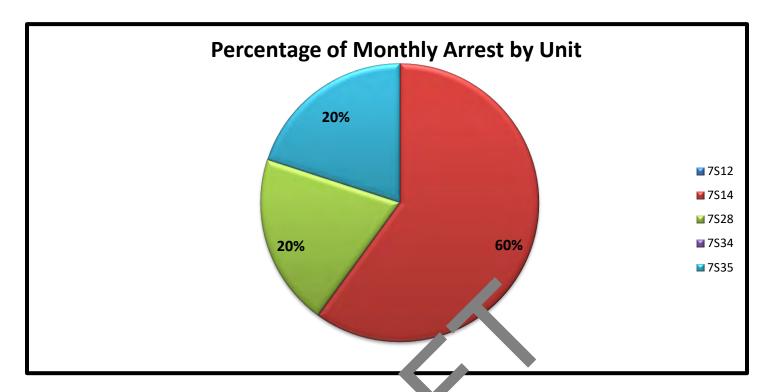

demeanor Theft         | 0    | 1    | 0    | 0    | 0    | 1   | 0.2  | 20%  |
| Н | Misdemeanor Other         | 0    | 2    | 1    | 0    | 1    | 4   | 0.8  | 80%  |
| I | Sobriety Center           | 0    | 0    | 0    | 0    | 0    | 0   | 0.0  | 0%   |
| J | D.W.I.                    | 0    | 0    | 0    | 0    | 0    | 0   | 0.0  | 0%   |
| K | Burglary                  | 0    | 0    | 0    | 0    | 0    | 0   | 0.0  | 0%   |
| L | Weapons                   | 0    | 0    | 0    |      | P    | 0   | 0.0  | 0%   |
|   |                           |      |      |      |      |      |     |      |      |
| M | Totals                    | 0    | 3    |      | 0    |      | 5   | 1.0  | 100% |

# K. Types of Criminal Arr ts Marthly Total:



## L. Types of Criminal Arrests Monthly Total:



# M. Types of Criminal Arrests Mont. ly . . . !:



| *   | Executed Warrants    | 7S12 | 7S14 | 7S28 | 7834 | 7835 | тот | AVER | %    |
|-----|----------------------|------|------|------|------|------|-----|------|------|
| (A) | Felony Warrants      | 0    | 0    | 0    | 0    | 0    | 0   | 0.0  | 0%   |
| (B) | Misdemeanor Warrants | 0    | 4    | 3    | 0    | 0    | 7   | 1.4  | 100% |
|     |                      |      |      |      |      |      |     |      |      |
| (C) | Totals               | 0    | 4    | 3    | 0    | 0    | 7   | 1.4  | 100% |

#### O. Traffic Law Enforcement Total:

<u>100</u>

| * | Traffic Enforcement          | 7S12 | 7S14 | 7S28 | 7S34 | 7835 | тот | AVER | %    |
|---|------------------------------|------|------|------|------|------|-----|------|-