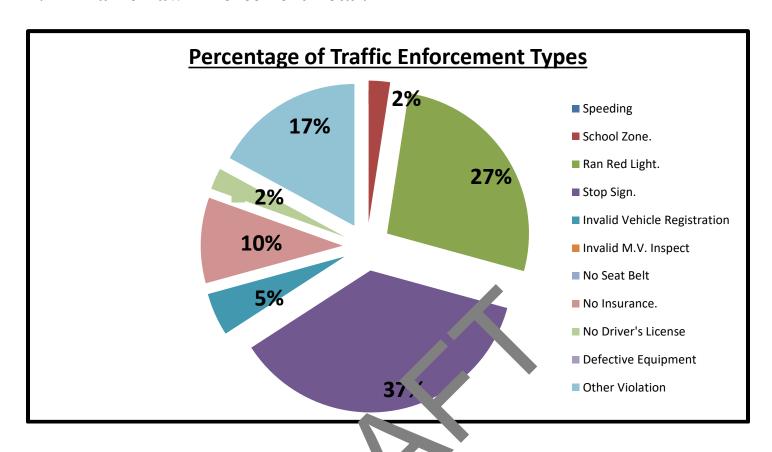

| 0   | 0.0  | 0%   |
| K | Other Violation              |      | 0    | 0    | 0    | 2    | 7   | 1.4  | 17%  |
|   |                              |      |      |      |      |      |     |      |      |
| L | Written Warnings             | 0    | 0    | 0    | 0    | 0    | 0   | 0.0  | 0%   |
| M | Verbal Warning               | 4    | 22   | 28   | 0    | 5    | 59  | 11.8 | 100% |
|   |                              |      |      |      |      |      |     |      |      |
| N | Citation                     | 15   | 16   | 7    | 0    | 3    | 41  | 8.2  | 41%  |
|   |                              |      |      |      |      |      |     |      |      |
| О | Total Violations             | 19   | 38   | 35   | 0    | 8    | 100 | 20.0 | 100% |

#### P. Traffic Law Enforcement Total:



## Q. Citations vs. Warnings Yor my Total:

<u>100</u>

| *   | Warnings vs. Citations  | 7S12 | 7S14 | 7S28 | 7S34 | 7835 | тот | AVER | %    |
|-----|-------------------------|------|------|------|------|------|-----|------|------|
| (A) | Written/Verbal Warnings | 4    | 22   | 28   | 0    | 5    | 59  | 11.8 | 59%  |
| (B) | Citations               |      | 16   | 7    | 0    | 3    | 41  | 8.2  | 41%  |
|     |                         |      |      |      |      |      |     |      |      |
| (C) | Totals                  | 19   | 38   | 35   | 0    | 8    | 100 | 20.0 | 100% |

#### **R.** Sources of Calls for Service Monthly Total:

0513

| *   | Sources of Calls for Service | 7S12     | <b>7S14</b> | 7S28 | 7834 | 7835 | тот | AVER  | %    |
|-----|------------------------------|