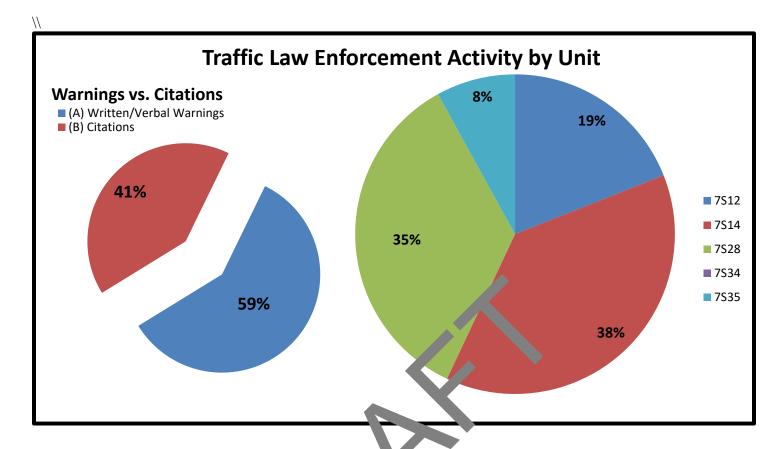

513

| *   | Sources of Calls for Service | 7S12     | <b>7S14</b> | 7S28 | 7834 | 7835 | тот | AVER  | %    |
|-----|------------------------------|----------|-------------|------|------|------|-----|-------|------|
| (A) | On View                      | 22       | 39          | 0    | 0    | 1    | 62  | 12.4  | 12%  |
| (B) | Dispatched                   | 17       | 27          | 33   | 0    | 2    | 79  | 15.8  | 15%  |
| (C) | Self-Initiated               | 43       | 166         | 140  | 0    | 23   | 372 | 74.4  | 73%  |
|     |                              | <u> </u> |             |      |      |      |     |       |      |
| (D) | Totals                       | 82       | 232         | 173  | 0    | 26   | 513 | 102.6 | 100% |

# S. Traffic Law Enforcement Activity Percentages:



# T. Sources of Calls for Serv. Percentages:

| *   | Sources of Calls for Servic | 781  | 7S14 | <b>7S28</b> | 7834    | 7835 | тот  |
|-----|-----------------------------|------|------|-------------|---------|------|------|
| (A) | On View                     | _7%  | 17%  | 0%          | #DIV/0! | 4%   | 12%  |
| (B) | Dispatched                  | 21%  | 12%  | 19%         | #DIV/0! | 8%   | 15%  |
| (C) | Self-Initiated              | 52%  | 72%  | 81%         | #DIV/0! | 88%  | 73%  |
|     |                             |      |      |             |         |      |      |
| (D) | Totals                      | 100% | 100% | 100%        | #DIV/0! | 100% | 100% |

## **U.** Sources of Calls for Service Percentages:



# V. Free Reserve Personnel Vime Utilized in Contract Monthly Tota