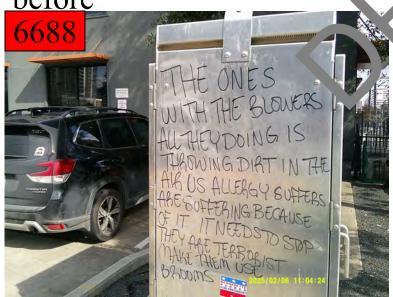

#### i. Amended S.E.A.L. Security Solutions LLC agreement.

Mr. Giraldo presented the amended agreement with S.E.A.L. Security Solutions LLC., to the Board. He outlined the key terms of the contract. He also stated that under the proposed agreement, S.E.A.L. Security will be contracted to provide two Level III Communicationed Armed Officers per shift, ensuring continuous 24/7 coverage with a total of 336 patrol hours per week. He also stated that these officers will operate Midtown branded marked patrol vehicles, conduct security ounds submit daily patrol reports, provide monthly activity summaries, and a recal Public Safety and Board meetings. Mr. Giraldo stated that additionally, the efficers will monitor graffiti and tagging and collaborate with local law enforcement to address security concerns proactively. He also stated nature escimated annual cost of the contract will be \$668,000 (excluding holid by pay).